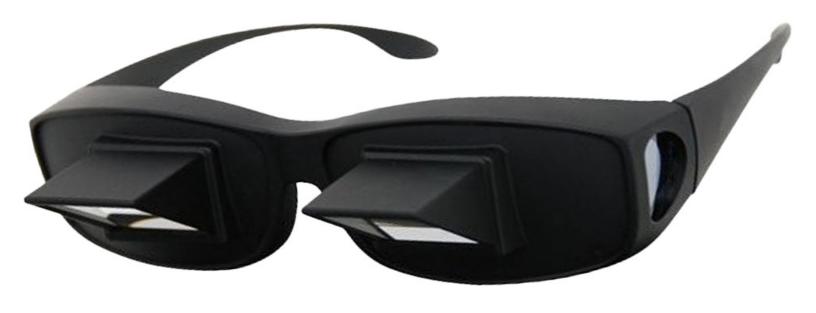

## PRODUCT INFORMATION MRI NON-MAGNETIC QUALITY PRISM FITOVER GLASSES

The MRI Non-Magnetic Quality Prism Glasses are high-quality frames designed to allow patients to see the room outside the bore of the magnet during their scan, allowing a companion or scenic picture to be viewed. These Phillips Safety glasses provide a simple and cost effective comfort measure to be used alone, or in conjunction with a sound system for ultimate relaxation. They are available in an oval plastic frame and feature a Prism Angle that remains fixed in either position, so no viewing angle adjustment is required. In addition, the Prisms do not reverse the image, making it possible to see a mural, calming poster or projection screen TV.

## **SPECIFICATION**

SIZE: BRIDGE: 160MM, WIDHT: 150MM, Color: Black

TEMPLE: 130MM Frame Style: Oval, OTG

WEIGHT: 83.9G Gender: Male, Female

MATERIAL: PLASTIC Features: Prism angle, Non-magnetic, Fit-Over