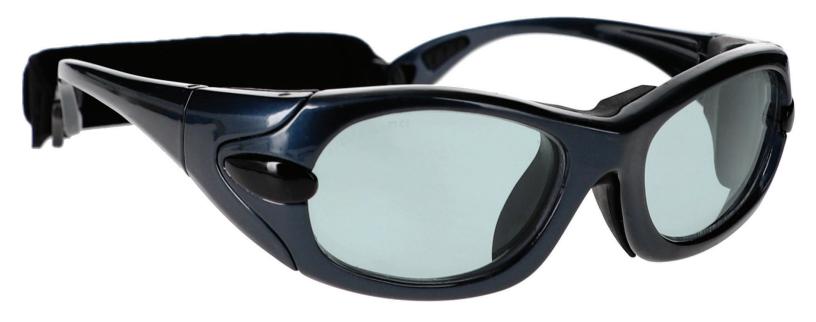

## **PRODUCT INFORMATION**SF6/KG5 RADIATION/LASER GLASSES EGM

The SF6/KG5 Radiation/Laser Glasses 33 offer laser and radiation protection in a single lens. They are ideal for operator eye protection during procedures using C-Arm Fluoroscopy and Holmium/YAG/Excimer lasers. The radiation lenses provide 0.75mm PbEq and are made with the highest-quality glass lens from Schott. The EGM glasses feature rubberized nosepads, rubberized temples and name engraving. Made of high-quality plastic, it is a durable and lightweight rectangular, wrap around frame. These Phillips Safety prescription radiation glasses are available in black, gray, blue, and red.