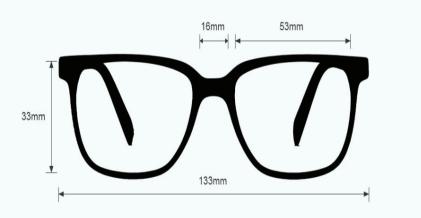

INFORMATION**SF6/KG5 RADIATION/LASER GLASSES EGM



The SF6/KG5 Radiation/Laser Glasses 33 offer laser and radiation protection in a single lens. They are ideal for operator eye protection during procedures using C-Arm Fluoroscopy and Holmium/YAG/Excimer lasers. The radiation lenses provide 0.75mm PbEq and are made with the highest-quality glass lens from Schott. The EGM glasses feature rubberized nosepads, rubberized temples and name engraving. Made of high-quality plastic, it is a durable and lightweight rectangular, wrap around frame. These Phillips Safety prescription radiation glasses are available in black, gray, blue, and red.

OD 4+ 870nm-950nm

OD 5+ 950nm-1000nm

OD 7+ 1000nm-1550nm

OD 4+ 1550nm-2750nm

OD 6+ 2800nm-11,000nm

VLT = Excellent Visibility

## FRAME SPECIFICATION





## CONTACT

Should you need any further information,



+1 (866) 757 1307



service@phillips-safety.com



www.phillips-safety.com