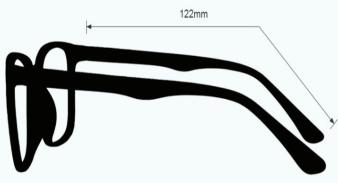

NFORMATION**SF6/KG5 RADIATION/LASER GLASSES EGM



The SF6/KG5 Radiation/Laser Glasses 33 offer laser and radiation protection in a single lens. They are ideal for operator eye protection during procedures using C-Arm Fluoroscopy and Holmium/YAG/Excimer lasers. The radiation lenses provide 0.75mm PbEq and are made with the highest-quality glass lens from Schott. The EGM glasses feature rubberized nosepads, rubberized temples and name engraving. Made of high-quality plastic, it is a durable and lightweight rectangular, wrap around frame. These Phillips Safety prescription radiation glasses are available in black, gray, blue, and red.

OD 4+ 870nm-950nm

OD 5+ 950nm-1000nm

OD 7+ 1000nm-1550nm

OD 4+ 1550nm-2750nm

OD 6+ 2800nm-11,000nm

VLT = Excellent Visibility

## FRAME SPECIFICATION





## CONTACT

Should you need any further information,



+1 (866) 757 1307



service@phillips-safety.com



www.phillips-safety.com