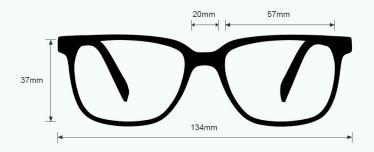

## **PHILLIPS 202 LAMPWORKING GLASSES 300**

PRODUCT INFORMATION

PHILLIPS-SAFETY.COM

COPYRIGHT ©2025. ALL RIGHTS RESERVED





The lampworking glasses Phillips 202 have a glass violet lampworking lens that provides excellent color recognition for soft glass. These flameworking glasses offer excellent UV blocker, excellent sodium flare blocker, and excellent clarity. Recommended for those who work with lampwork or hot glass in small pieces.

These lampworking glasses 300 have a durable and lightweight rectangular frame made of high-quality plastic. The 300 lampworking glasses feature adjustable temples and permanent side shields. These Phillips Safety lampworking glasses are available in black.

#### FRAME SPECIFICATION





## **GLASSWORKING PROTECTIVE EYEWEAR**

**LENS FILTER SPECIFICATIONS** 



PROTECTION OPTION PHILLIPS 202

LENS BLANK PART NUMBER GB-P2-LB

### LENS SPECIFICATION

#### **FILTER SUMMARY**

★★★★ UV BLOCKER

★ IR PROTECTION

★★★★ SODIUM FLARE BLOCKER

\*\*\*\* COLOR RECOGNITION

\*\*\*\* CLARITY

NO MIRROR COATING (ADD-ON)

**GLASS TYPE** SOFT GLASS

MATERIAL GLASS LENS

**SAFETY RATING** ANSI Z87.1

**VISIBLE LIGHT TRANSMISSION** 27%

**COLOR** VIOLET

**WORK TYPE SMALL PIECES** 

#### WAVELENGTH CHART



This is to certify that our product listed above meets all Safety Requirements as specified by ANSI Z87.1 and is manufactured to the tolerances required by law. Phillips Safety Products does not accept any liability concerning eye damage arising from the use, misuse, or non-use of any