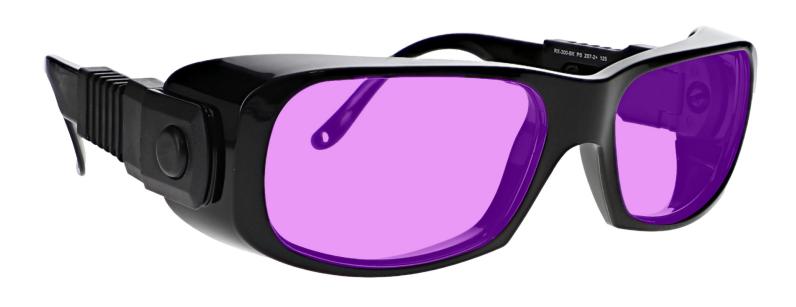

## **PHILLIPS 202 LAMPWORKING GLASSES 300**

PRODUCT INFORMATION

PHILLIPS-SAFETY.COM

COPYRIGHT ©2025. ALL RIGHTS RESERVED

The lampworking glasses Phillips 202 have a glass violet lampworking lens that provides excellent color recognition for soft glass. These flameworking glasses offer excellent UV blocker, excellent sodium flare blocker, and excellent clarity. Recommended for those who work with lampwork or hot glass in small pieces.

These lampworking glasses 300 have a durable and lightweight rectangular frame made of high-quality plastic. The 300 lampworking glasses feature adjustable temples and permanent side shields. These Phillips Safety lampworking glasses are available in black.

MATERIAL GLASS LENS

**SAFETY RATING** ANSI Z87.1

**VISIBLE LIGHT TRANSMISSION** 27%

**COLOR** VIOLET

**WORK TYPE SMALL PIECES** 