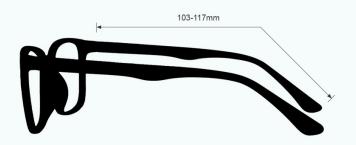

## **PHILLIPS 202 LAMPWORKING GLASSES 300**

PRODUCT INFORMATION

PHILLIPS-SAFETY.COM

COPYRIGHT ©2025. ALL RIGHTS RESERVED





The lampworking glasses Phillips 202 have a glass violet lampworking lens that provides excellent color recognition for soft glass. These flameworking glasses offer excellent UV blocker, excellent sodium flare blocker, and excellent clarity. Recommended for those who work with lampwork or hot glass in small pieces.

These lampworking glasses 300 have a durable and lightweight rectangular frame made of high-quality plastic. The 300 lampworking glasses feature adjustable temples and permanent side shields. These Phillips Safety lampworking glasses are available in black.

#### FRAME SPECIFICATION





## **GLASSWORKING PROTECTIVE EYEWEAR**

**LENS FILTER SPECIFICATIONS** 



PROTECTION OPTION PHILLIPS 202

LENS BLANK PART NUMBER GB-P2-LB

### LENS SPECIFICATION

#### **FILTER SUMMARY**

★★★★ UV BLOCKER

★ IR PROTECTION

★★★★ SODIUM FLARE BLOCKER

\*\*\*\* COLOR RECOGNITION

\*\*\*\* CLARITY

NO MIRROR COATING (ADD-ON)

**GLASS TYPE** SOFT GLASS

MATERIAL GLASS LENS

**SAFETY RATING** ANSI Z87.1

**VISIBLE LIGHT TRANSMISSION** 27%

**COLOR** VIOLET

**WORK TYPE SMALL PIECES** 

#### WAVELENGTH CHART



This is to certify that our product listed above meets all Safety Requirements as specified by ANSI Z87.1 and is manufactured to the tolerances required by law. Phillips Safety Products does not accept any liability concerning eye damage arising from the use, misuse, or non-use of any ey