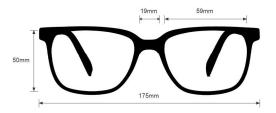

## **SPECIFICATION**

SIZE: 59-19-STRAP

SHADES: Green Shade 14

LENS MATERIAL: Glass

FRAME COLOR: Silver

FRAME MATERIAL: Plastic

SHAPE: Wrap Around

FEATURES: Strap