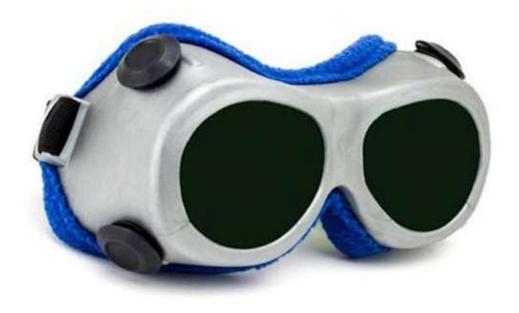

## **FRAME INFORMATION**

The Solar Eclipse Glasses 55 – Welding Glass Lenses Shade 14 are welding glasses designed for solar eclipse observation. These glasses have exceptionally dark lenses intended solely for solar eclipse observation or welding. In addition, the Solar Eclipse Glasses 55 Shade 14 block over 99% of UV light and 97% of IR Radiation. Please note that they are far too dark for use as sunglasses.

## **SPECIFICATION**

SIZE: 59-19-STRAP

SHADES: Green Shade 14

LENS MATERIAL: Glass

FRAME COLOR: Silver

FRAME MATERIAL: Plastic

SHAPE: Wrap Around

FEATURES: Strap