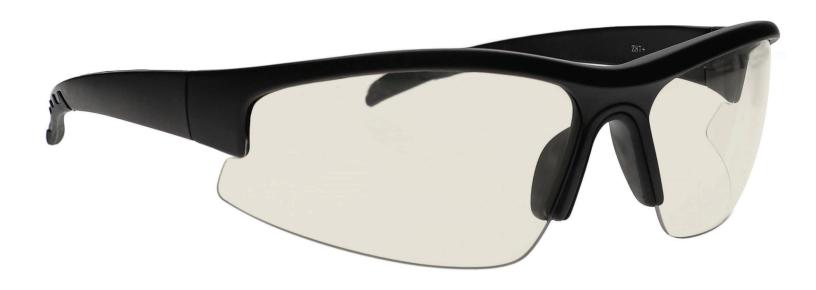

## **FRAME INFORMATION**

The Safety Glasses 282 are medical safety glasses available in a high-quality plastic frame. They feature anti-glare/flash silver mirror lenses, which reduce glare from harsh lighting. They also have a saddle bridge and rubberized nose pads, as well as secure-grip rubberized temple bars, for non-slip security and comfort. They also meet rigorous industry standards, with ANSI Z87+ approval, offering high impact certification for optimal protection.

## **SPECIFICATION**

**SIZE:** 65-18-115

LENS MATERIAL: Plastic

FRAME COLOR: Black

FRAME MATERIAL: Plastic

SHAPE: Wrap Around, Semi Rimless

FEATURES: Rubberized Nosepads, Rubberized Temple Bars

SAFETY RATING: ANSI Z87+