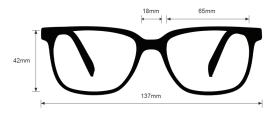

## **SPECIFICATION**

**SIZE:** 65-18-115

LENS MATERIAL: Plastic

FRAME COLOR: Black

FRAME MATERIAL: Plastic

SHAPE: Wrap Around, Semi Rimless

FEATURES: Rubberized Nosepads, Rubberized Temple Bars

SAFETY RATING: ANSI Z87+