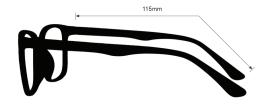

## **SPECIFICATION**

**SIZE:** 65-18-115

LENS MATERIAL: Plastic

FRAME COLOR: Black

FRAME MATERIAL: Plastic

SHAPE: Wrap Around, Semi Rimless

FEATURES: Rubberized Nosepads, Rubberized Temple Bars

SAFETY RATING: ANSI Z87+