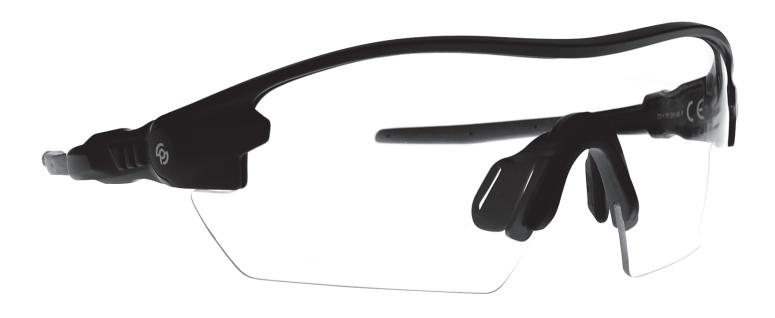

## **FRAME INFORMATION**

The Safety Glasses Geardo combine extreme comfort in an ultra-lightweight frame. Made from TR-90 nylon, the Geardo shooting glasses feature silicone adjustable nose pads and rubberized temple bars for a comfortable fit. Plus, these safety glasses are available in a black frame with orange, yellow, clear, and dark gray lenses. In addition, these safety glasses meet rigorous industry standards and are ANSI Z87+ high impact approved for optimal protection.

## **SPECIFICATION**

**SIZE:** 65-18-115

LENS MATERIAL: Plastic

FRAME COLOR: Black

FRAME MATERIAL: Plastic

SHAPE: Wrap Around

FEATURES: Rubberized Nosepads, Rubberized Temple Bars

**SAFETY RATING:** ANSI Z87+