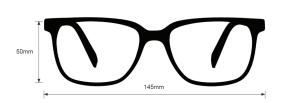

## **SPECIFICATION**

**SIZE:** 65-18-115

LENS MATERIAL: Plastic

FRAME COLOR: Black

FRAME MATERIAL: Plastic

SHAPE: Wrap Around

FEATURES: Rubberized Nosepads, Rubberized Temple Bars

**SAFETY RATING:** ANSI Z87+