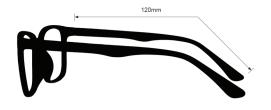

## **SPECIFICATION**

**SIZE:** 65-18-115

LENS MATERIAL: Plastic

FRAME COLOR: Black

FRAME MATERIAL: Plastic

SHAPE: Wrap Around

FEATURES: Rubberized Nosepads, Rubberized Temple Bars

**SAFETY RATING:** ANSI Z87+