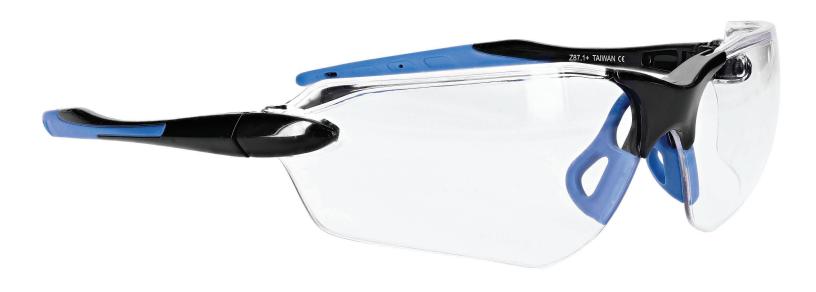

## **FRAME INFORMATION**

The Safety Glasses DirtyHog feature a wrap around, non-prescription safety frame that offers rubberized nose pads and temple bars for a secure grip. The wrap of the lens provides lateral protection, so no side shield is needed. In addition, the DirtyHog meets rigorous ANSI Z87 safety standarsds and are available in clear or smoke gray lenses.

## **SPECIFICATION**

**SIZE:** 76-19-130

LENS MATERIAL: Plastic

FRAME COLOR: Black/Blue

FRAME MATERIAL: Plastic

SHAPE: Rectangle, Wrap Around, Semi Rimless

FEATURES: Rubberized Nosepads, Rubberized Temple Bars

**SAFETY RATING:** ANSI Z87+