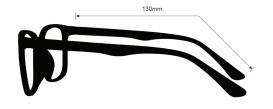

## **SPECIFICATION**

**SIZE:** 76-19-130

LENS MATERIAL: Plastic

FRAME COLOR: Black/Blue

FRAME MATERIAL: Plastic

SHAPE: Rectangle, Wrap Around, Semi Rimless

FEATURES: Rubberized Nosepads, Rubberized Temple Bars