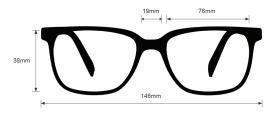

## **SPECIFICATION**

**SIZE:** 76-19-130

LENS MATERIAL: Plastic

FRAME COLOR: Black/Blue

FRAME MATERIAL: Plastic

SHAPE: Rectangle, Wrap Around, Semi Rimless

FEATURES: Rubberized Nosepads, Rubberized Temple Bars