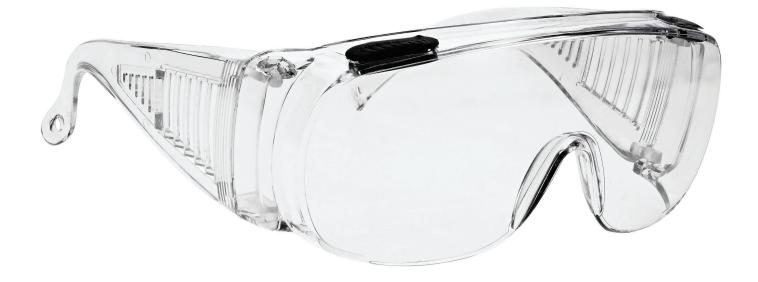

## **FRAME** INFORMATION

The Safety Glasses PSG-SP16 feature a symmetrical ventilation technology which allows cool air to enter and exit, keeping the lenses from fogging. These safety glasses are ideal as a fitover safety frame when used in conjunction with your standard prescription eyewear. In addition, they meet rigorous ANSI Z87 safety standards.

## SPECIFICATION

**SIZE:** 156-17-120

- LENS MATERIAL: Plastic
- FRAME COLOR: Clear
- FRAME MATERIAL: Plastic

SHAPE: Fitover

FEATURES: Integrated Side Shields

SAFETY RATING: ANSI Z87+

**P.** 866 575 1307**F.** 732 356 7127