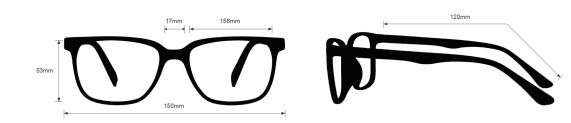

## SPECIFICATION

**SIZE:** 156-17-120

- LENS MATERIAL: Plastic
- FRAME COLOR: Clear
- FRAME MATERIAL: Plastic

SHAPE: Fitover

FEATURES: Integrated Side Shields

SAFETY RATING: ANSI Z87+

**P.** 866 575 1307**F.** 732 356 7127