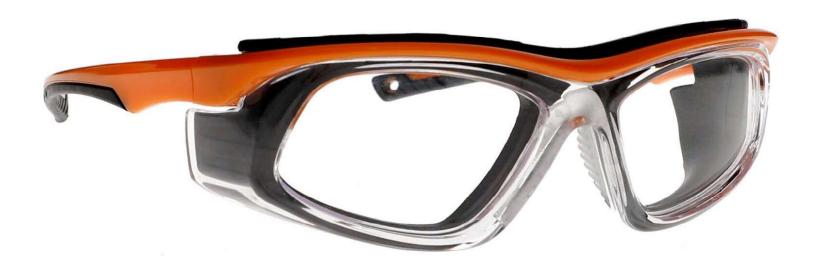

## **FRAME INFORMATION**

The Real Glass safety glasses T9603 boast a durable and lightweight wrap-around frame crafted from high-quality plastic. These glass safety glasses are equipped with integrated side shields and a removable silicone gasket, as well as silicone nosepads and rubberized temples for superior comfort. Plus, they incorporate real glass lenses, renowned for their exceptional scratch resistance and prolonged lifespan compared to plastic alternatives. Additionally, these safety glasses can be chosen with either a black or orange frame and are offered in four lens variations: clear, gray, green IR 3, and photogray Transition. Furthermore, the glass safety glasses T9603 meet the stringent ANSI Z87.1 safety standards.

## **SPECIFICATION**

LENS COLOR: Clear, Gray, Green IR 3, Photogray Transition

**LENS MATERIAL: Glass** 

FRAME COLOR: Black | Orange

FRAME MATERIAL: Plastic

SHAPE: Wrap Around

FEATURES: Removable Silicone Gasket, Silicone Nosepads

**SAFETY RATING:** ANSI Z87.1