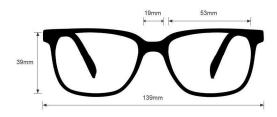

## **FRAME INFORMATION**

The Real Glass safety glasses T9603 boast a durable and lightweight wrap-around frame crafted from high-quality plastic. These glass safety glasses are equipped with integrated side shields and a removable silicone gasket, as well as silicone nosepads and rubberized temples for superior comfort. Plus, they incorporate real glass lenses, renowned for their exceptional scratch resistance and prolonged lifespan compared to plastic alternatives. Additionally, these safety glasses can be chosen with either a black or orange frame and are offered in four lens variations: clear, gray, green IR 3, and photogray Transition. Furthermore, the glass safety glasses T9603 meet the stringent ANSI Z87.1 safety standards.

## **SPECIFICATION**

LENS COLOR: Clear, Gray, Green IR 3, Photogray Transition

**LENS MATERIAL: Glass** 

FRAME COLOR: Black | Orange

FRAME MATERIAL: Plastic

SHAPE: Wrap Around

FEATURES: Removable Silicone Gasket, Silicone Nosepads