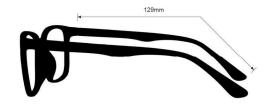

## **FRAME INFORMATION**

The Real Glass safety glasses T9603 boast a durable and lightweight wrap-around frame crafted from high-quality plastic. These glass safety glasses are equipped with integrated side shields and a removable silicone gasket, as well as silicone nosepads and rubberized temples for superior comfort. Plus, they incorporate real glass lenses, renowned for their exceptional scratch resistance and prolonged lifespan compared to plastic alternatives. Additionally, these safety glasses can be chosen with either a black or orange frame and are offered in four lens variations: clear, gray, green IR 3, and photogray Transition. Furthermore, the glass safety glasses T9603 meet the stringent ANSI Z87.1 safety standards.

## **SPECIFICATION**

LENS COLOR: Clear, Gray, Green IR 3, Photogray Transition

**LENS MATERIAL: Glass** 

FRAME COLOR: Black | Orange

FRAME MATERIAL: Plastic

SHAPE: Wrap Around

FEATURES: Removable Silicone Gasket, Silicone Nosepads