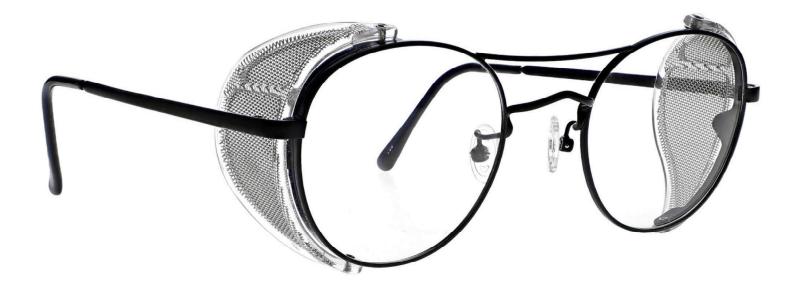

## **FRAME** INFORMATION

The Real Glass safety glasses M200 boast a durable and lightweight round frame crafted from high-quality metal. These glass safety glasses are equipped with a double bridge and mesh side shields, as well as adjustable silicone nose pads for superior comfort. Plus, they incorporate real glass lenses, renowned for their exceptional scratch resistance and prolonged lifespan compared to plastic alternatives. Additionally, these safety glasses feature a black frame and are offered in four lens variations: clear, gray, green IR 3, and photogray Transition. Furthermore, the glass safety glasses M200 meet the stringent ANSI Z87.1 safety standards.

## **SPECIFICATION**

LENS COLOR: Clear, Gray, Green IR 3, Photogray Transition

LENS MATERIAL: Glass

FRAME COLOR: Black

FRAME MATERIAL: Metal

SHAPE: Round

FEATURES: Adjustable Silicone Nosepads, Mesh SideShields