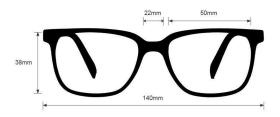

## **GLASS SAFETY GLASSES**

**MODEL 75** 



## **FRAME INFORMATION**





The Real Glass safety glasses 75 boast a durable and lightweight round frame crafted from high-quality plastic. These glass safety glasses are equipped with mesh side shields and incorporate real glass lenses, renowned for their exceptional scratch resistance and prolonged lifespan compared to plastic alternatives. Additionally, these safety glasses feature a transluscent brown frame and are offered in four lens variations: clear, gray, green IR 3, and photogray Transition. Furthermore, the glass safety glasses 75 meet the stringent ANSI Z87.1 safety standards.

## **SPECIFICATION**

LENS COLOR: Clear, Gray, Green IR 3, Photogray Transition

**LENS MATERIAL: Glass** 

FRAME COLOR: Transluscent Brown

FRAME MATERIAL: Plastic

SHAPE: Round

FEATURES: Mesh Side Shields

**SAFETY RATING:**