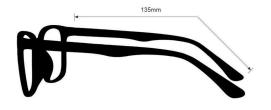

## **GLASS SAFETY GLASSES**

**MODEL 75** 



## **FRAME INFORMATION**





The Real Glass safety glasses 75 boast a durable and lightweight round frame crafted from high-quality plastic. These glass safety glasses are equipped with mesh side shields and incorporate real glass lenses, renowned for their exceptional scratch resistance and prolonged lifespan compared to plastic alternatives. Additionally, these safety glasses feature a transluscent brown frame and are offered in four lens variations: clear, gray, green IR 3, and photogray Transition. Furthermore, the glass safety glasses 75 meet the stringent ANSI Z87.1 safety standards.

## **SPECIFICATION**

LENS COLOR: Clear, Gray, Green IR 3, Photogray Transition

**LENS MATERIAL: Glass** 

FRAME COLOR: Transluscent Brown

FRAME MATERIAL: Plastic

SHAPE: Round

FEATURES: Mesh Side Shields

**SAFETY RATING:** A