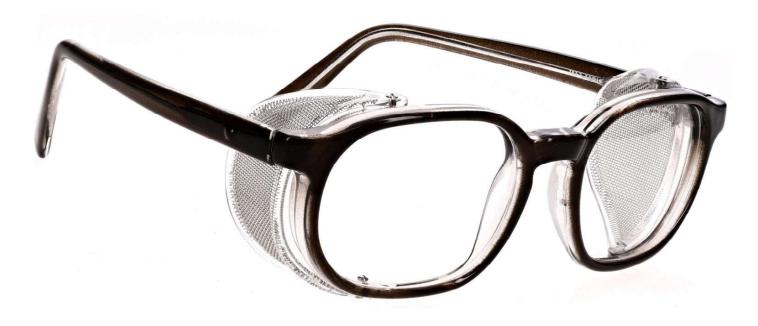

## **FRAME INFORMATION**

The Real Glass safety glasses 75 boast a durable and lightweight round frame crafted from high-quality plastic. These glass safety glasses are equipped with mesh side shields and incorporate real glass lenses, renowned for their exceptional scratch resistance and prolonged lifespan compared to plastic alternatives. Additionally, these safety glasses feature a transluscent brown frame and are offered in four lens variations: clear, gray, green IR 3, and photogray Transition. Furthermore, the glass safety glasses 75 meet the stringent ANSI Z87.1 safety standards.

## **SPECIFICATION**

LENS COLOR: Clear, Gray, Green IR 3, Photogray Transition

**LENS MATERIAL: Glass** 

FRAME COLOR: Transluscent Brown

FRAME MATERIAL: Plastic

SHAPE: Round

FEATURES: Mesh Side Shields

**SAFETY RATING:** ANSI Z87.1