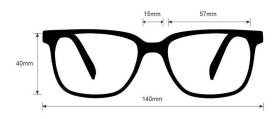

## **FRAME INFORMATION**

The Real Glass safety glasses 15011 boast a durable and lightweight rectangular frame crafted from high-quality plastic. These glass safety glasses are equipped with permanent side shields for additional lateral protection, as well as adjustable rubberized nosepads and rubberized temples for superior comfort. Plus, they incorporate real glass lenses, renowned for their exceptional scratch resistance and prolonged lifespan compared to plastic alternatives. Additionally, these safety glasses feature a black/clear frame and are offered in four lens variations: clear, gray, green IR 3, and photogray Transition. Furthermore, the glass safety glasses 15011 meet the stringent ANSI Z87.1 safety standards.

## **SPECIFICATION**

LENS COLOR: Clear, Gray, Green IR 3, Photogray Transition

LENS MATERIAL: Glass

FRAME COLOR: Black/Clear

FRAME MATERIAL: Plastic

SHAPE: Square

**FEATURES:** Side Shields, Rubberized Nosepads & Temples