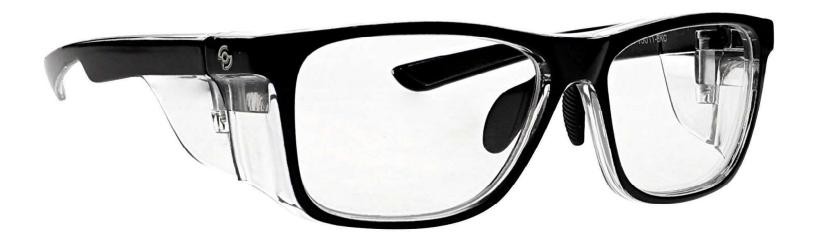

## **FRAME INFORMATION**

The Real Glass safety glasses 15011 boast a durable and lightweight rectangular frame crafted from high-quality plastic. These glass safety glasses are equipped with permanent side shields for additional lateral protection, as well as adjustable rubberized nosepads and rubberized temples for superior comfort. Plus, they incorporate real glass lenses, renowned for their exceptional scratch resistance and prolonged lifespan compared to plastic alternatives. Additionally, these safety glasses feature a black/clear frame and are offered in four lens variations: clear, gray, green IR 3, and photogray Transition. Furthermore, the glass safety glasses 15011 meet the stringent ANSI Z87.1 safety standards.

## **SPECIFICATION**

LENS COLOR: Clear, Gray, Green IR 3, Photogray Transition

LENS MATERIAL: Glass

FRAME COLOR: Black/Clear

FRAME MATERIAL: Plastic

SHAPE: Square

**FEATURES:** Side Shields, Rubberized Nosepads & Temples