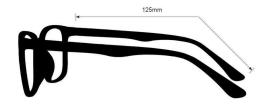

## **FRAME INFORMATION**

The Real Glass safety glasses 15011 boast a durable and lightweight rectangular frame crafted from high-quality plastic. These glass safety glasses are equipped with permanent side shields for additional lateral protection, as well as adjustable rubberized nosepads and rubberized temples for superior comfort. Plus, they incorporate real glass lenses, renowned for their exceptional scratch resistance and prolonged lifespan compared to plastic alternatives. Additionally, these safety glasses feature a black/clear frame and are offered in four lens variations: clear, gray, green IR 3, and photogray Transition. Furthermore, the glass safety glasses 15011 meet the stringent ANSI Z87.1 safety standards.

## **SPECIFICATION**

LENS COLOR: Clear, Gray, Green IR 3, Photogray Transition

LENS MATERIAL: Glass

FRAME COLOR: Black/Clear

FRAME MATERIAL: Plastic

SHAPE: Square

**FEATURES:** Side Shields, Rubberized Nosepads & Temples