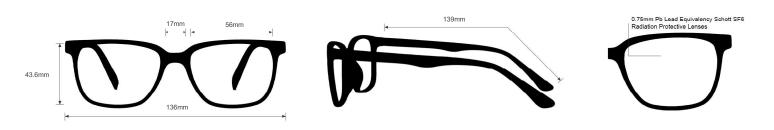

## **FRAME INFORMATION**

The radiation glasses Oakley Leadline feature high quality, distortion-free SF-6 Schott glass radiation-reducing lenses with 0.75mm Pb lead equivalency protection. The radiation safety glasses Oakley Leadline have clear CE Certified Lens and weigh 70 g. These radiation glasses Oakley Leadline are prescription available. Made of high-quality plastic, it is a durable and lightweight round frame. These Oakley lead glasses feature rubberized nosepads. These prescription Oakley radiation glasses are available in matte black, polished black, gray ink, and trans indigo.

## **SPECIFICATION**

**SIZE:** 56-17-139

WEIGHT: 70g

PROTECTION LEVEL: 0.75mm Pb LE

**COLOR:** 4 Colors Available

MATERIAL: Plastic

SHAPE: Wrap Around

PRESCRIPTION AVAILABLE: Yes