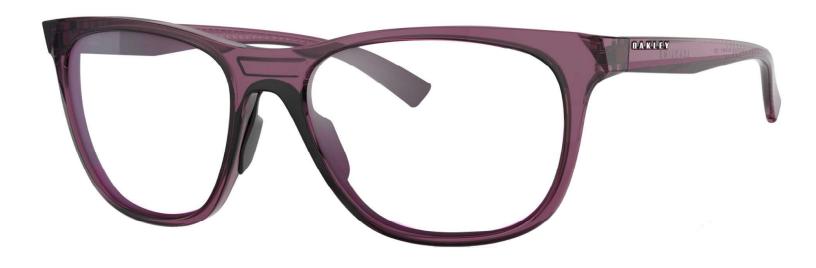

## **FRAME INFORMATION**

The radiation glasses Oakley Leadline feature high quality, distortion-free SF-6 Schott glass radiation-reducing lenses with 0.75mm Pb lead equivalency protection. The radiation safety glasses Oakley Leadline have clear CE Certified Lens and weigh 70 g. These radiation glasses Oakley Leadline are prescription available. Made of high-quality plastic, it is a durable and lightweight round frame. These Oakley lead glasses feature rubberized nosepads. These prescription Oakley radiation glasses are available in matte black, polished black, gray ink, and trans indigo.

## **SPECIFICATION**

**SIZE:** 56-17-139

WEIGHT: 70g

PROTECTION LEVEL: 0.75mm Pb LE

**COLOR:** 4 Colors Available

MATERIAL: Plastic

SHAPE: Wrap Around

PRESCRIPTION AVAILABLE: Yes