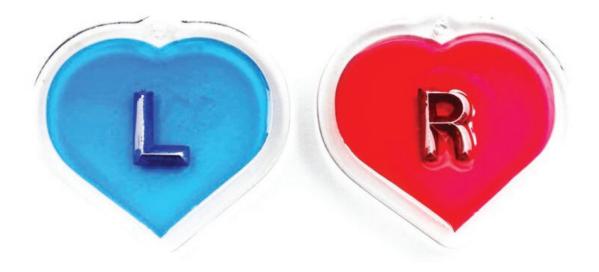

## HEART SHAPED L&R X-RAY MARKERS

PHILLIPS-SAFETY.COM COPYRIGHT ©2025. ALL RIGHTS RESERVED

The Heart-Shaped L&R X-Ray Markers are high-quality radiographic film identification markers to mark X-Ray films. With a heart shape, they feature color coded L&R lead letters to indicate left and right, with L being blue and R red. The letters are completely embedded in crystal clear epoxy.

## **SPECIFICATION**

SIZE: 1.625"| 0.5" letter height WEIGHT: 8 oz SHAPE: Hegrt

MATERIAL: Epoxy COLOR: R - Red | L - Blue FEATURES: High-quality, Easy use