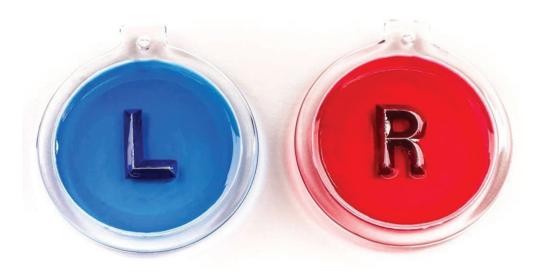

## **PRODUCT INFORMATION**CIRCLE L&R X-RAY MARKERS

The Circle L&R X-Ray Markers are high-quality radiographic film identification markers to mark X-Ray films. With a circular shape, they feature color coded L&R lead letters to indicate left and right, with L being blue and R red. The letters are completely embedded in crystal clear epoxy. Note that the diameter of the circle is 1.625" and the letter height is 0.5".

## **SPECIFICATION**

SIZE: 1.625" Diameter | 0.5" letter height MATERIAL: Epoxy

WEIGHT: 8 oz COLOR: R - Red | L - Blue

SHAPE: Circle FEATURES: High-quality, Easy use