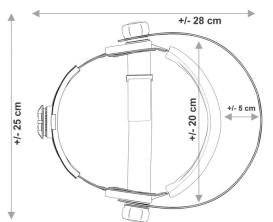

#### **PRODUCT INFORMATION** RADIATION FACE MASK, PANORAMIC STYLE

PERSPECTIVE VIEW

BOTTOM VIEW

+/- 3 cm

+/- 19 cm +/- 4 cm +/- 11 cm

SIDE VIEW