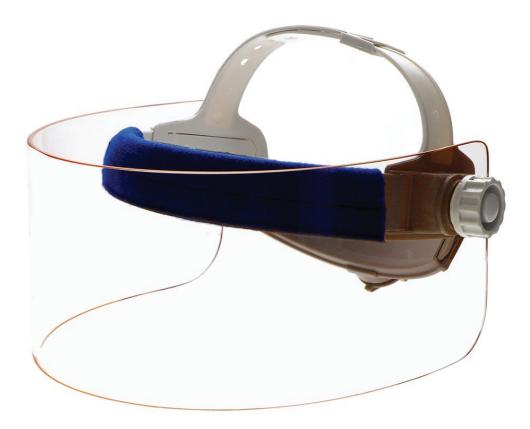

#### **PRODUCT INFORMATION** RADIATION FACE MASK, PANORAMIC STYLE

The Radiation Face Mask, Panoramic Style is a face mask designed to provide protection against radiation. It has a panoramic style, eliminating blind spots caused by standard glasses and giving you a huge area of protection from radiation. This Phillips Safety radiation face mask features 0.12mm PbEq protection, a ratcheting headband, and weighs 350g. In addition, the Radiation Face Mask, Panoramic Style can be worn over glasses, so it is great for people who wear glasses or who want to protect more than just their eyes.

#### SPECIFICATION

SIZE: Mockup Information next page WEIGHT: 350g Protection Level: 0.12 mm Pb LE MATERIAL: Leaded acrylic FEATURES: Ratcheting headband, Can be worn over glasses