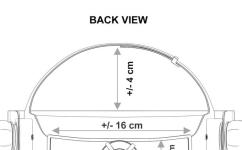

Mask, Panoramic Style is a face mask designed to provide protection against radiation. It has a panoramic style, eliminating blind spots caused by standard glasses and giving you a huge area of protection from radiation. This Phillips Safety radiation face mask features 0.12mm PbEq protection, a ratcheting headband, and weighs 350g. In addition, the Radiation Face Mask, Panoramic Style can be worn over glasses, so it is great for people who wear glasses or who want to protect more than just their eyes.

#### SPECIFICATION

SIZE: Mockup Information next page WEIGHT: 350g Protection Level: 0.12 mm Pb LE MATERIAL: Leaded acrylic FEATURES: Ratcheting headband, Can be worn over glasses

#### **PRODUCT INFORMATION** RADIATION FACE MASK, PANORAMIC STYLE



PERSPECTIVE VIEW



BOTTOM VIEW









+/- 3 cm

+/- 19 cm +/- 4 cm +/- 11 cm

SIDE VIEW

### **PRODUCT INFORMATION** RADIATION FACE MASK, PANORAMIC STYLE

# CONTACT

Should you need any further information,



service@phillips-safety.com  $\left|\times\right|$ 



www.phillips-safety.com 🌐



PHILLIPS-SAFETY.COM