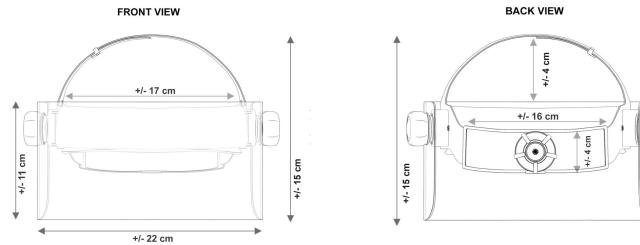

#### **PRODUCT INFORMATION** RADIATION FACE MASK, PANORAMIC STYLE

PERSPECTIVE VIEW

BOTTOM VIEW

+/- 3 cm

+/- 19 cm +/- 4 cm +/- 11 cm

SIDE VIEW