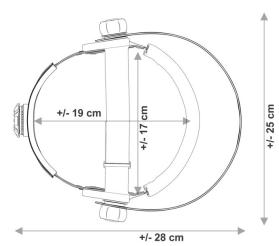

#### SPECIFICATION

SIZE: Mockup Information next page WEIGHT: 350g Protection Level: 0.12 mm Pb LE MATERIAL: Leaded acrylic FEATURES: Ratcheting headband, Can be worn over glasses

#### **PRODUCT INFORMATION** RADIATION FACE MASK, PANORAMIC STYLE

PERSPECTIVE VIEW

BOTTOM VIEW

+/- 3 cm

+/- 19 cm +/- 4 cm +/- 11 cm

SIDE VIEW