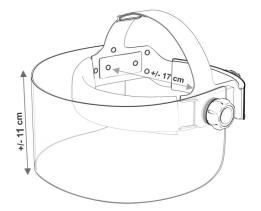

#### **PRODUCT INFORMATION** RADIATION FACE MASK, PANORAMIC STYLE

PERSPECTIVE VIEW

BOTTOM VIEW

+/- 3 cm

+/- 19 cm +/- 4 cm +/- 11 cm

SIDE VIEW