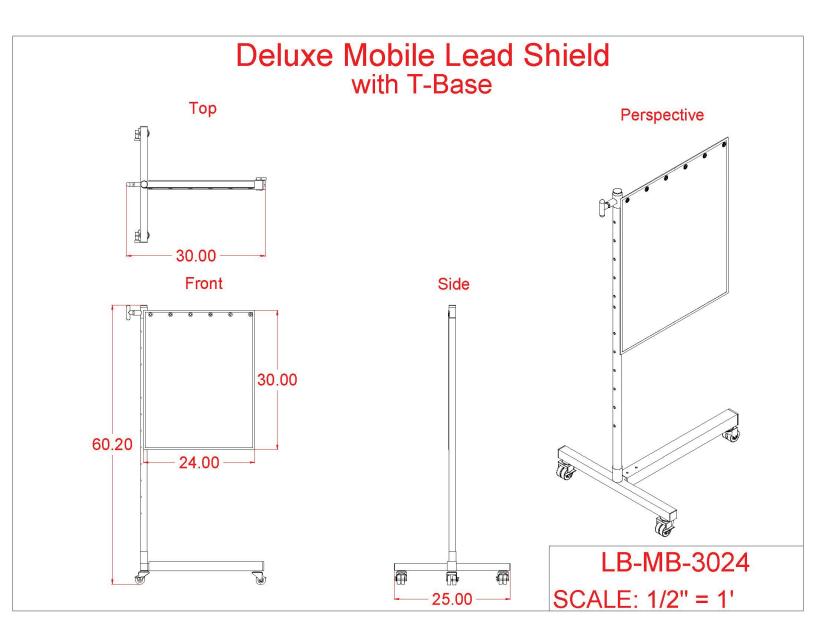

#### DELUXE MOBILE LEAD SHIELD WITH T-BASE

The Deluxe Mobile Lead Shield with T-Base is an accommodating radiation shielding for both children and adults. Made of durable Nylon fabric, it is available with 0.5mm PbEq protection and 1.0mm PbEq protection. This Phillips Safety lead shield is excellent for patient and staff protection during imaging procedures, due to its Posi-Lock height adjustable arm with spring-loaded pin that adjusts from 8" to 60". Plus, due to its all steel T-Base, it provides excellent stability and confidence in no-tipping due to its and allows for easy positioning around equipment and wall stands. The Deluxe Mobile Lead Shield measures 24" W x 30" H.

### **SPECIFICATION**

FEATURES: Posi-Lock height adjustable PROTECTION LEVEL: 0.5mm Pb LE | 1.0mm Pb LE

arm with spring-loaded pin, T-base SIZE: 24" x 30"

MATERIAL: Steel WEIGHT: 29 oz