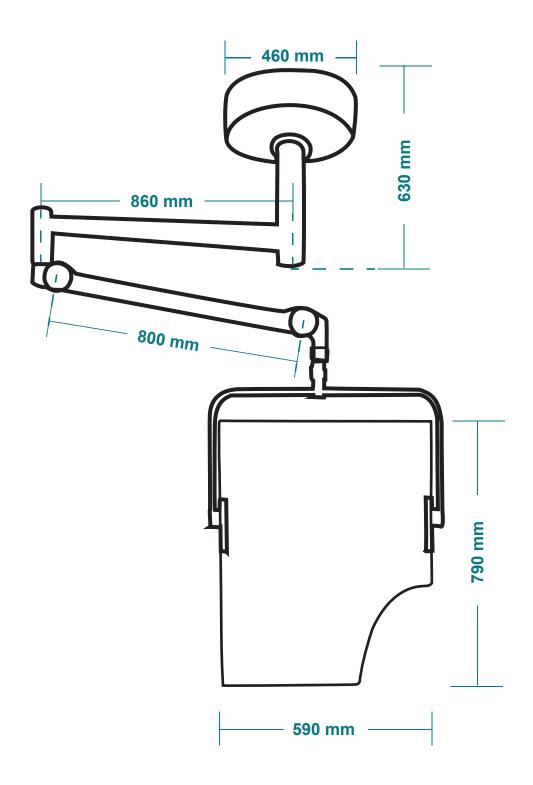

## CEILING MOUNTED OVERHEAD LEAD ACRYLIC BARRIER WITH TORSO CUTOUT - PTO-006

The Ceiling Mounted Overhead Lead Acrylic Barrier With Torso Cutout is a stable radiation barrier shield with 360 degrees of rotation which fits into exam rooms of any size. Able to be mounted above the exam space, this lightweight shield has significant reach and can be easily brought into position to provide protection to your patients. The PTO-006 has a torso cut-out to help fit most patients and a stabilized suspension arm constructed from quality powder coated alloy, which makes it resistant to corrosion. In addition, the Ceiling Mounted Overhead Lead Acrylic Barrier With Torso Cutout features a lead acrylic window measuring 32" x 24" with 0.50mm PbEq protection. This shield weights 9kg and the complete barrier weights 80kg.

### **SPECIFICATION**

WINDOW SIZE: 32" x 24" MATERIAL: Metal

Protection Level: 0.50 mm Pb LE FEATURES: Torso cut-out