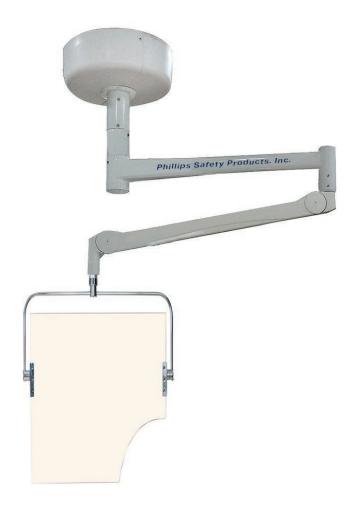

## CEILING MOUNTED OVERHEAD LEAD ACRYLIC BARRIER WITH TORSO CUTOUT - PTO-006

The Ceiling Mounted Overhead Lead Acrylic Barrier With Torso Cutout is a stable radiation barrier shield with 360 degrees of rotation which fits into exam rooms of any size. Able to be mounted above the exam space, this lightweight shield has significant reach and can be easily brought into position to provide protection to your patients. The PTO-006 has a torso cut-out to help fit most patients and a stabilized suspension arm constructed from quality powder coated alloy, which makes it resistant to corrosion. In addition, the Ceiling Mounted Overhead Lead Acrylic Barrier With Torso Cutout features a lead acrylic window measuring 32" x 24" with 0.50mm PbEq protection. This shield weights 9kg and the complete barrier weights 80kg.

### **SPECIFICATION**

WINDOW SIZE: 32" x 24" MATERIAL: Metal

Protection Level: 0.50 mm Pb LE FEATURES: Torso cut-out