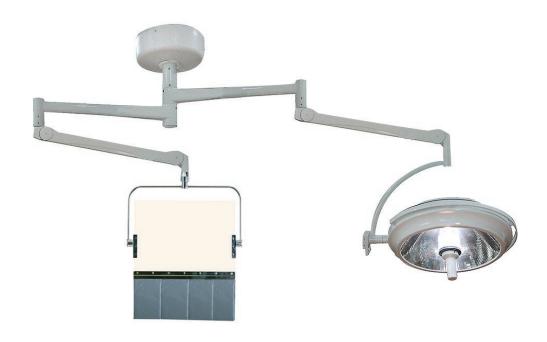

### CEILING MOUNTED OVERHEAD LEAD ACRYLIC BARRIER WITH LEAD CURTAIN AND LIGHT

The Ceiling Mounted Overhead Lead Acrylic Barrier With Lead Curtain and Light is a stable radiation barrier shield with 360 degrees of rotation which fits into exam rooms of any size. Able to be mounted above the exam space, this lightweight shield has significant reach and can be easily brought into position to provide exacting protection to your patients. The PTO-005 comes with a light on the second suspension arm to enable easier examination, and is fitted with a 24" x 14" lead curtain with 0.50mm PbEq protection, for ease of positioning on any number of body types and positions. It also features a stabilized suspension arm constructed from quality powder coated alloy, which makes it resistant to corrosion. In addition, the Ceiling Mounted Overhead Lead Acrylic Barrier With Lead Curtain and Light features a lead acrylic window measuring 24" x 16" with 0.50mm PbEq protection.

### **SPECIFICATION**

**WINDOW SIZE: 24" x 16"** 

**MATERIAL: Metal** 

Lead Curtain Size: 24" x 14"

**FEATURES: Light on the second suspension** 

Protection Level: 0.50 mm Pb LE