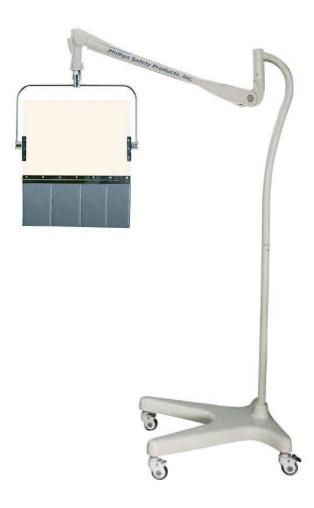

## ROUND ARM OVERHEAD LEAD ACRYLIC MOBILE BARRIER WITH LEAD CURTAIN - PTO-004

The Round Arm Overhead Lead Acrylic Mobile Barrier with Lead Curtain is a radiation barrier shield with 45 degrees of rotation. Thanks to its offset design, it can be easily placed anywhere around the patient to provide protection during examination. Featuring a lead acrylic window of 0.50mm Pb equivalence protection, this barrier shield meets industry standards for medical x-ray protection. It also features four hospital grade casters with brakes, to provide better mobility. In addition, its round arm is constructed from powder coated alloy, which makes it resistant to corrosion.

### **SPECIFICATION**

**WINDOW SIZE: 24" x 16"** 

Lead Curtain Size: 24" x 14"

Protection Level: 0.50 mm Pb LE

**MATERIAL: Metal** 

FEATURES: Four grade casters with brakes