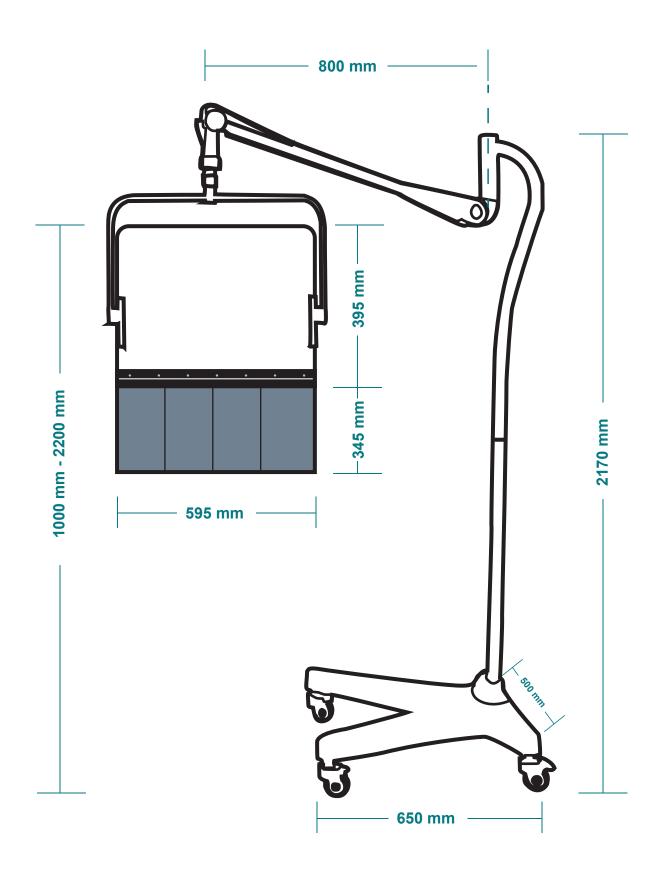

## ROUND ARM OVERHEAD LEAD ACRYLIC MOBILE BARRIER WITH LEAD CURTAIN - PTO-004

The Round Arm Overhead Lead Acrylic Mobile Barrier with Lead Curtain is a radiation barrier shield with 45 degrees of rotation. Thanks to its offset design, it can be easily placed anywhere around the patient to provide protection during examination. Featuring a lead acrylic window of 0.50mm Pb equivalence protection, this barrier shield meets industry standards for medical x-ray protection. It also features four hospital grade casters with brakes, to provide better mobility. In addition, its round arm is constructed from powder coated alloy, which makes it resistant to corrosion.

### **SPECIFICATION**

**WINDOW SIZE: 24" x 16"** 

Lead Curtain Size: 24" x 14"

Protection Level: 0.50 mm Pb LE

**MATERIAL: Metal** 

FEATURES: Four grade casters with brakes