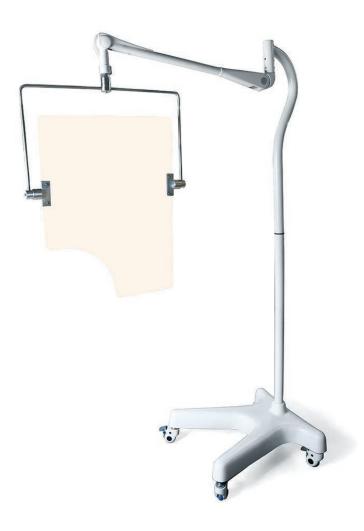

## ROUND ARM OVERHEAD LEAD ACRYLIC MOBILE BARRIER WITH TORSO CUTOUT - PTO-003

The Round Arm Overhead Lead Acrylic Mobile Barrier With Torso Cutout is a radiation barrier shield with 45 degrees of rotation. Thanks to its offset design, it can be easily placed anywhere around the patient to provide protection during examination, and its torso cut-out helps fit most patients. Featuring a lead acrylic window of 0.50mm Pb equivalence protection, this barrier shield meets industry standards for medical x-ray protection. It also features four hospital grade casters with brakes, to provide better mobility. In addition, its round arm is constructed from powder coated alloy, which makes it resistant to corrosion.

### **SPECIFICATION**

WINDOW SIZE: 32" x 24" MATERIAL: Metal

Protection Level: 0.50 mm Pb LE FEATURES: Four grade casters with brakes