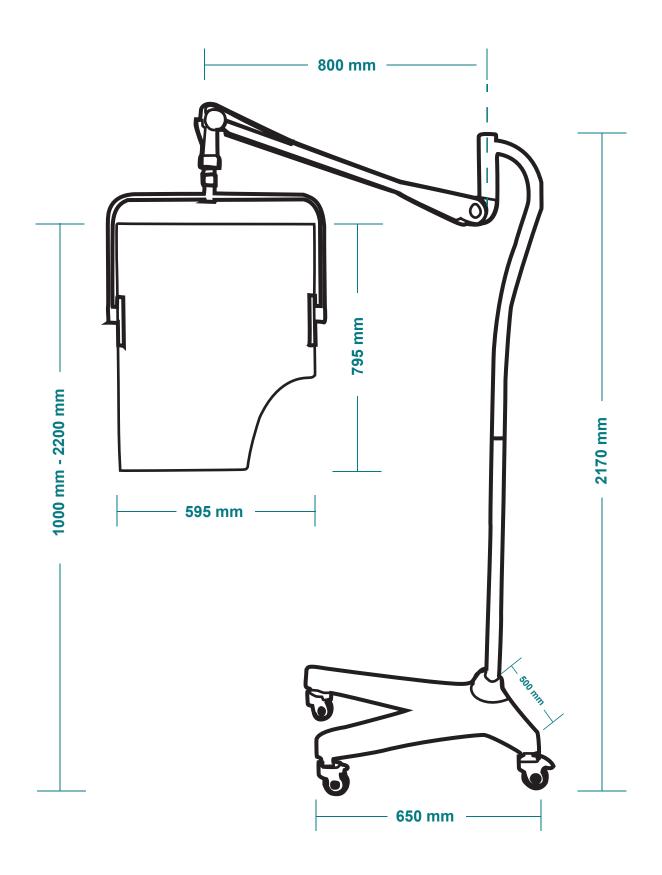

## ROUND ARM OVERHEAD LEAD ACRYLIC MOBILE BARRIER WITH TORSO CUTOUT - PTO-003

The Round Arm Overhead Lead Acrylic Mobile Barrier With Torso Cutout is a radiation barrier shield with 45 degrees of rotation. Thanks to its offset design, it can be easily placed anywhere around the patient to provide protection during examination, and its torso cut-out helps fit most patients. Featuring a lead acrylic window of 0.50mm Pb equivalence protection, this barrier shield meets industry standards for medical x-ray protection. It also features four hospital grade casters with brakes, to provide better mobility. In addition, its round arm is constructed from powder coated alloy, which makes it resistant to corrosion.

### **SPECIFICATION**

WINDOW SIZE: 32" x 24" MATERIAL: Metal

Protection Level: 0.50 mm Pb LE FEATURES: Four grade casters with brakes