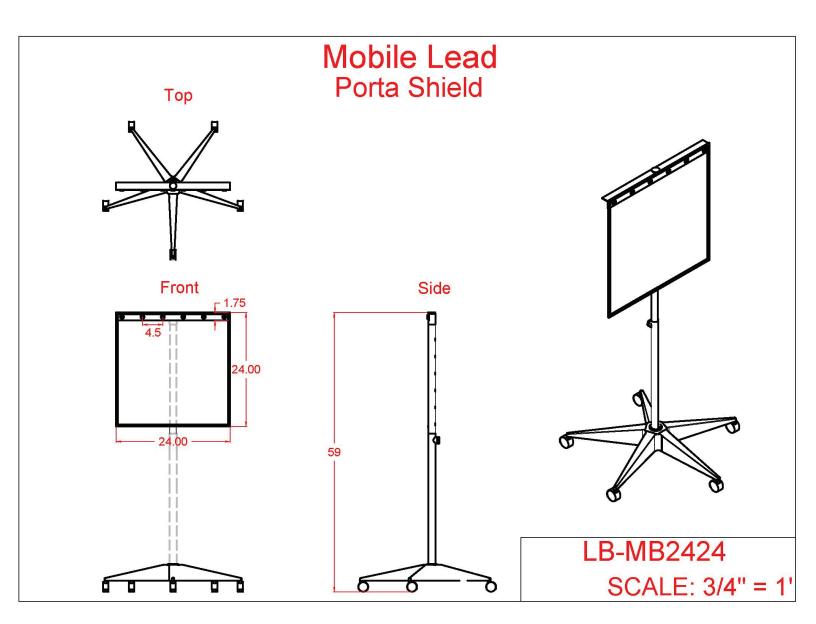

## MOBILE LEAD PORTA SHIELD

PHILLIPS-SAFETY.COM COPYRIGHT ©2025. ALL RIGHTS RESERVED

The Mobile Lead Porta-Shield is a convenient and effective way to quickly provide radiation protection to personnel or patients. The Porta-Shield sits on a heavy duty five-caster base, which offers a sturdy 24-inch diameter to ensure smooth and stable transportation around the room. It comes in three parts, for quick and easy assembly, and features an adjustable telescoping hole that allows the shield height to be set by the user. Available in three sizes, the top of the shield can be as low as 24 inches, or as high as 48 inches. The Phillips Safety Mobile Lead Porta-Shield meets industry standards for medical x-ray protection by providing 0.50 mm Pb equivalency, which makes it a simple and effective product to have in any room where radiation protection is needed. This lead Porta-Shield comes with a 1-year warranty on the base and a 90-day warranty on the lead shield.

## SPECIFICATION

COLOR: Black, blue LEAD PROTECTION: 0.50mm PbEq SIZE: 24" x 24" | 24" x 36" | 24" x 48" FEATURES: Heavy duty five-caster base, adjustable telescoping hole WARRANTY: 1-year warranty on the base and a 90-day warranty on the lead shield **PRODUCT INFORMATION** MOBILE LEAD PORTA SHIELD