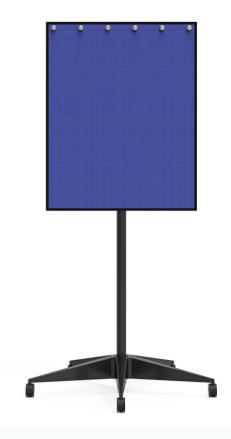

## MOBILE LEAD PORTA SHIELD

PHILLIPS-SAFETY.COM COPYRIGHT ©2025. ALL RIGHTS RESERVED

The Mobile Lead Porta-Shield is a convenient and effective way to quickly provide radiation protection to personnel or patients. The Porta-Shield sits on a heavy duty five-caster base, which offers a sturdy 24-inch diameter to ensure smooth and stable transportation around the room. It comes in three parts, for quick and easy assembly, and features an adjustable telescoping hole that allows the shield height to be set by the user. Available in three sizes, the top of the shield can be as low as 24 inches, or as high as 48 inches. The Phillips Safety Mobile Lead Porta-Shield meets industry standards for medical x-ray protection by providing 0.50 mm Pb equivalency, which makes it a simple and effective product to have in any room where radiation protection is needed. This lead Porta-Shield comes with a 1-year warranty on the base and a 90-day warranty on the lead shield.

## SPECIFICATION

COLOR: Black, blue LEAD PROTECTION: 0.50mm PbEq SIZE: 24" x 24" | 24" x 36" | 24" x 48" FEATURES: Heavy duty five-caster base, adjustable telescoping hole WARRANTY: 1-year warranty on the base and a 90-day warranty on the lead shield **PRODUCT INFORMATION** MOBILE LEAD PORTA SHIELD