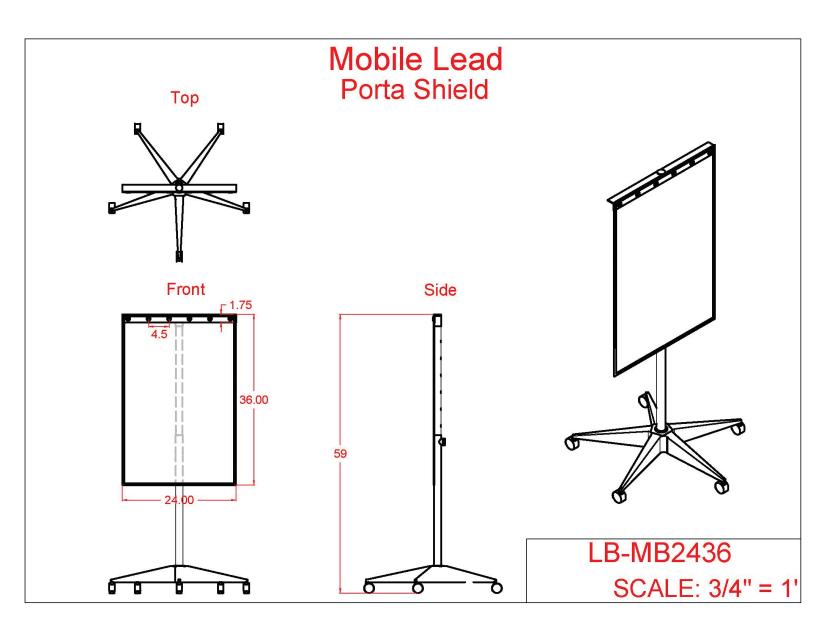

## MOBILE LEAD PORTA SHIELD

PHILLIPS-SAFETY.COM COPYRIGHT ©2025. ALL RIGHTS RESERVED

The Mobile Lead Porta-Shield is a convenient and effective way to quickly provide radiation protection to personnel or patients. The Porta-Shield sits on a heavy duty five-caster base, which offers a sturdy 24-inch diameter to ensure smooth and stable transportation around the room. It comes in three parts, for quick and easy assembly, and features an adjustable telescoping hole that allows the shield height to be set by the user. Available in three sizes, the top of the shield can be as low as 24 inches, or as high as 48 inches. The Phillips Safety Mobile Lead Porta-Shield meets industry standards for medical x-ray protection by providing 0.50 mm Pb equivalency, which makes it a simple and effective product to have in any room where radiation protection is needed. This lead Porta-Shield comes with a 1-year warranty on the base and a 90-day warranty on the lead shield.

## SPECIFICATION

COLOR: Black, blue LEAD PROTECTION: 0.50mm PbEq SIZE: 24" x 24" | 24" x 36" | 24" x 48" FEATURES: Heavy duty five-caster base, adjustable telescoping hole WARRANTY: 1-year warranty on the base and a 90-day warranty on the lead shield **PRODUCT INFORMATION** MOBILE LEAD PORTA SHIELD