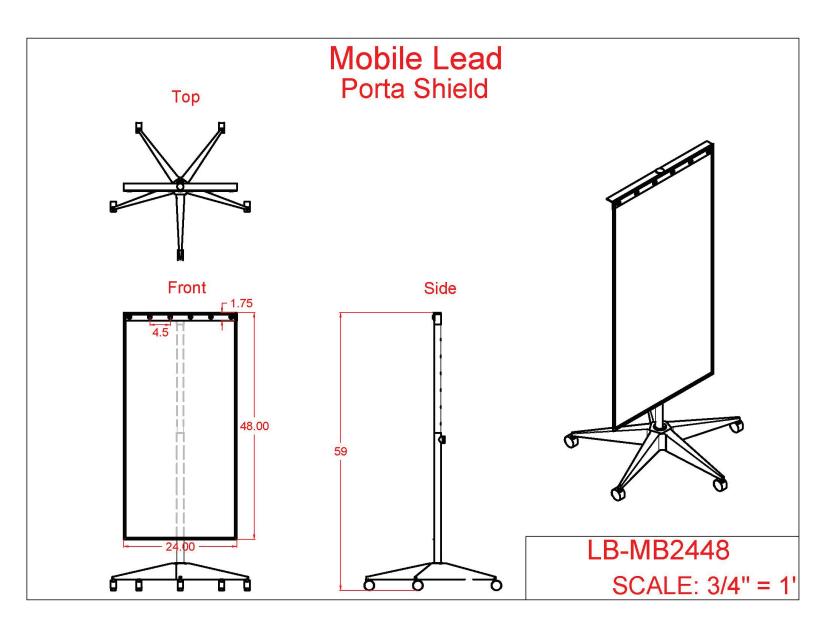

## MOBILE LEAD PORTA SHIELD

PHILLIPS-SAFETY.COM COPYRIGHT ©2025. ALL RIGHTS RESERVED

The Mobile Lead Porta-Shield is a convenient and effective way to quickly provide radiation protection to personnel or patients. The Porta-Shield sits on a heavy duty five-caster base, which offers a sturdy 24-inch diameter to ensure smooth and stable transportation around the room. It comes in three parts, for quick and easy assembly, and features an adjustable telescoping hole that allows the shield height to be set by the user. Available in three sizes, the top of the shield can be as low as 24 inches, or as high as 48 inches. The Phillips Safety Mobile Lead Porta-Shield meets industry standards for medical x-ray protection by providing 0.50 mm Pb equivalency, which makes it a simple and effective product to have in any room where radiation protection is needed. This lead Porta-Shield comes with a 1-year warranty on the base and a 90-day warranty on the lead shield.

## SPECIFICATION

COLOR: Black, blue LEAD PROTECTION: 0.50mm PbEq SIZE: 24" x 24" | 24" x 36" | 24" x 48" FEATURES: Heavy duty five-caster base, adjustable telescoping hole WARRANTY: 1-year warranty on the base and a 90-day warranty on the lead shield **PRODUCT INFORMATION** MOBILE LEAD PORTA SHIELD