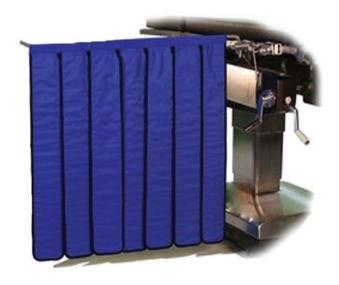

**LEAD TABLE SHIELD 36" X 36"** 

PRODUCT INFORMATION

PHILLIPS-SAFETY.COM

COPYRIGHT ©2025. ALL RIGHTS RESERVED

The Lead Table Shield 36" x 36" is an adjustable table shield designed to substantially reduce exposure to scatter radiation emanating from a patient's body. This table shield measures 36" x 36" and pivots a full 180 degrees, adjusting to any angle you desire. Plus, it features a pleated "Pass Through" design to help facilitate any rotation of the C-ARM. The lead table shield attaches to the operating room table by inserting the stainless steel 5/8" rod into a standard side rail Clark socket. Please note that the Clark socket is not included. The Phillips Safety Lead Table Shield has 0.50mm lead equivalence and comes with a 1-year warranty on metal parts and a 90-day warranty on the lead shield.

## **SPECIFICATION**

TABLE SHIELD SIZE: 36" x 36" MATERIAL: Lead

Protection Level: 0.50 mm Pb LE FEATURES: Pleated "Pass Through" design