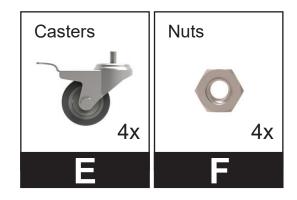

smanship of a family owned company.

Phillips Safety has been producing occupational safety glasses since 1905 and continues to develop and produce the highest quality glasses and lenses today. A leading manufacturer of specialty safety eyewear in the United States, Phillips Safety adheres to strict ANSI Z87-2+ and EN 207 CE standard certifications, holding itself to the highest

standard and prides itself on producing glasses with the finest quality materials available.

All safety glasses produced and sold by Phillips Safety meet strict industry standards for military, medical, research laboratories, and a variety of other industries.

With Phillips Safety's dedicated team, you can rest assured knowing that all your prescription safety needs are met.

### **PARTS LIST**

BOX 1



BOX 2



BOX 2

#### **BOX 2 - HARDWARE BAG**

















Please be aware that the assembly requires the participation of two people.

5/16" and 7/16" wrenches (not included) are required.

1. Attach the 24" Bars A to the 50" Bars B. Do so by securing with a 7/16" x 2" bolt H with a 7/16" lock washer K in the middle.













Rack with 5 Full

Swing Arms

**PARTS NEEDED** 

49.75" Bar

- 5.1 Insert rack with 5 Full Swing Arms M to 49.75" Bar D.
- 5.2 Secure them into place using 5/16" x 2" Bolts and 5/16" Nuts J, and insert 5/16" Washers L both in the top and in the bottom.



The assembly is now complete.



# CONTACT

Should you need any further information please do not hesitate to contact us

123 Lincoln Blvd, Middlesex, NJ 08845, USA



+1 (866) 757 1307



www.phillips-safety.com