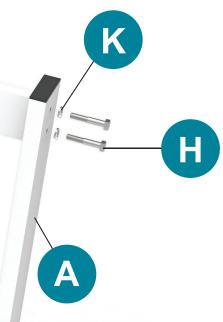

#### **BOX 2 - HARDWARE BAG**

Please be aware that the assembly requires the participation of two people.

5/16" and 7/16" wrenches (not included) are required.

1. Attach the 24" Bars A to the 50" Bars B. Do so by securing with a 7/16" x 2" bolt H with a 7/16" lock washer K in the middle.