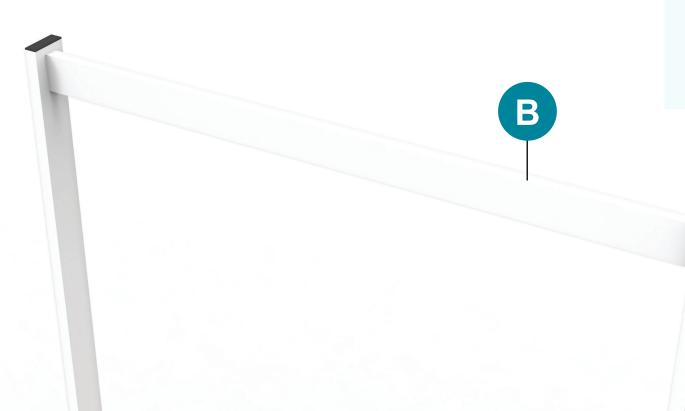

#### **BOX 2 - HARDWARE BAG**

Please be aware that the assembly requires the participation of two people.

5/16" and 7/16" wrenches (not included) are required.

1. Attach the 24" Bars A to the 50" Bars B. Do so by securing with a 7/16" x 2" bolt H with a 7/16" lock washer K in the middle.