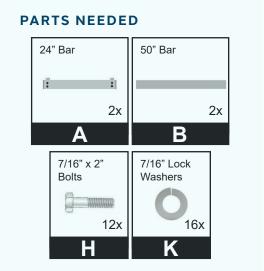

#### **BOX 2 - HARDWARE BAG**

Please be aware that the assembly requires the participation of two people.

5/16" and 7/16" wrenches (not included) are required.

1. Attach the 24" Bars A to the 50" Bars B. Do so by securing with a 7/16" x 2" bolt H with a 7/16" lock washer K in the middle.