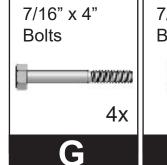

llips Safety has been producing occupational safety glasses since 1905 and continues to develop and produce the highest quality glasses and lenses today. A leading manufacturer of specialty safety eyewear in the United States, Phillips Safety adheres to strict ANSI Z87-2+ and EN 207 CE standard certifications, holding itself to the highest

standard and prides itself on producing glasses with the finest quality materials available.

All safety glasses produced and sold by Phillips Safety meet strict industry standards for military, medical, research laboratories, and a variety of other industries.

With Phillips Safety's dedicated team, you can rest assured knowing that all your prescription safety needs are met.

### **PARTS LIST**

BOX 1



BOX 2



BOX 2

#### **BOX 2 - HARDWARE BAG**

















Please be aware that the assembly requires the participation of two people.

5/16" and 7/16" wrenches (not included) are required.

1. Attach the 24" Bars A to the 50" Bars B. Do so by securing with a 7/16" x 2" bolt H with a 7/16" lock washer K in the middle.













Rack with 5 Full

Swing Arms

**PARTS NEEDED** 

49.75" Bar

- 5.1 Insert rack with 5 Full Swing Arms M to 49.75" Bar D.
- 5.2 Secure them into place using 5/16" x 2" Bolts and 5/16" Nuts J, and insert 5/16" Washers L both in the top and in the bottom.



The assembly is now complete.



# CONTACT

Should you need any further information please do not hesitate to contact us

123 Lincoln Blvd, Middlesex, NJ 08845, USA



+1 (866) 757 1307



www.phillips-safety.com