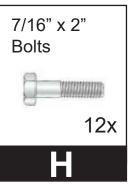

### **PARTS LIST**

BOX 1

BOX 2

BOX 2

#### **BOX 2 - HARDWARE BAG**

Please be aware that the assembly requires the participation of two people.

5/16" and 7/16" wrenches (not included) are required.

1. Attach the 24" Bars A to the 50" Bars B. Do so by securing with a 7/16" x 2" bolt H with a 7/16" lock washer K in the middle.