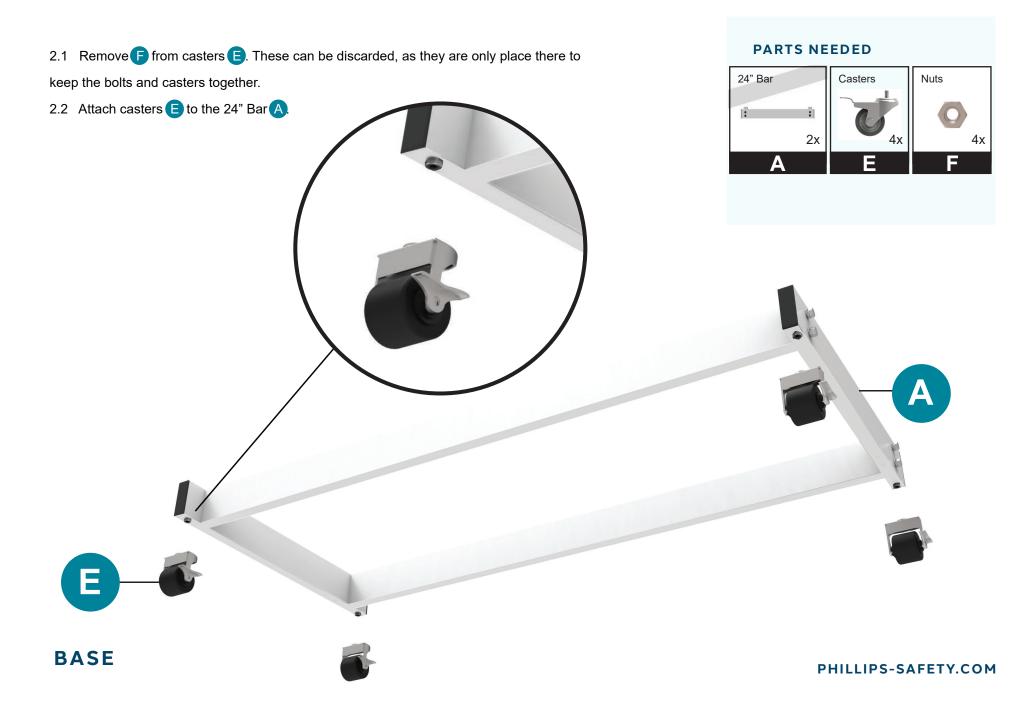

#### **BOX 2 - HARDWARE BAG**

Please be aware that the assembly requires the participation of two people.

5/16" and 7/16" wrenches (not included) are required.

1. Attach the 24" Bars A to the 50" Bars B. Do so by securing with a 7/16" x 2" bolt H with a 7/16" lock washer K in the middle.