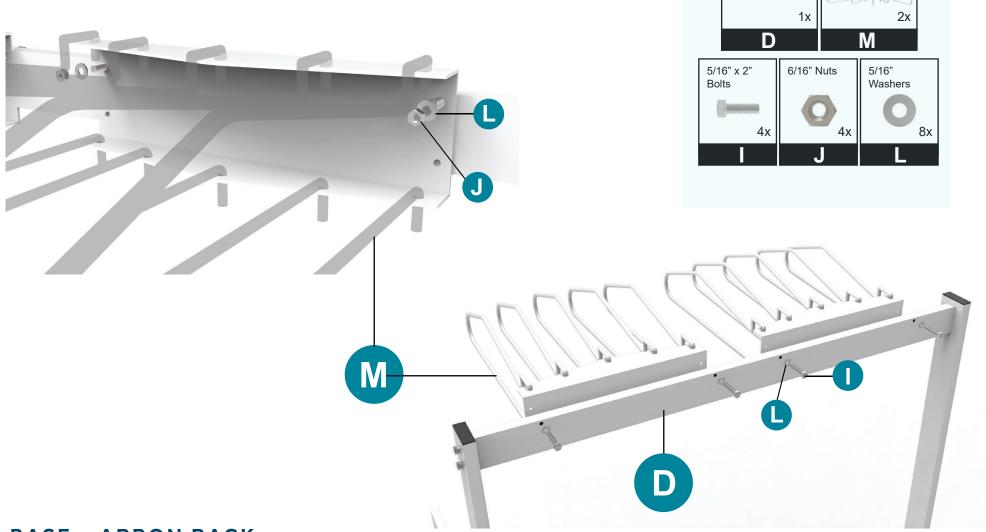

Rack with 5 Full

Swing Arms

**PARTS NEEDED** 

49.75" Bar

- 5.1 Insert rack with 5 Full Swing Arms M to 49.75" Bar D.
- 5.2 Secure them into place using 5/16" x 2" Bolts and 5/16" Nuts J, and insert 5/16" Washers L both in the top and in the bottom.