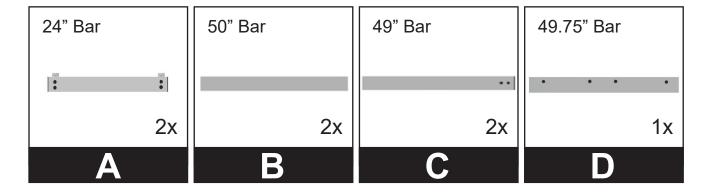

### **PARTS LIST**

BOX 1

BOX 2

BOX 2

#### **BOX 2 - HARDWARE BAG**

Please be aware that the assembly requires the participation of two people.

5/16" and 7/16" wrenches (not included) are required.

1. Attach the 24" Bars A to the 50" Bars B. Do so by securing with a 7/16" x 2" bolt H with a 7/16" lock washer K in the middle.