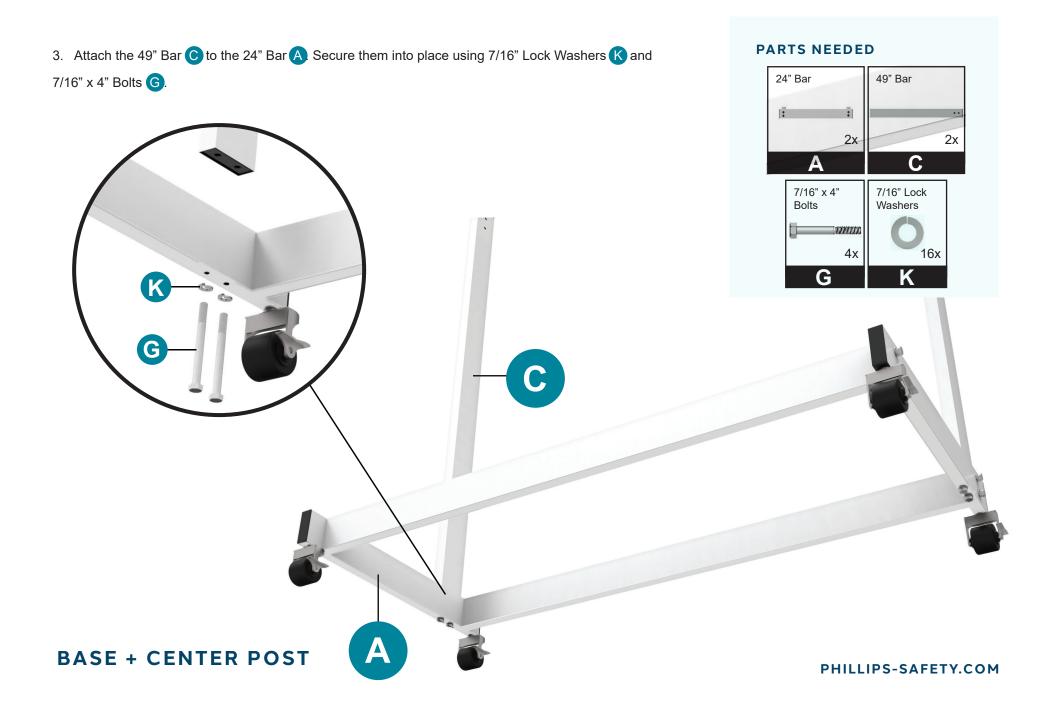

#### **BOX 2 - HARDWARE BAG**

Please be aware that the assembly requires the participation of two people.

5/16" and 7/16" wrenches (not included) are required.

1. Attach the 24" Bars A to the 50" Bars B. Do so by securing with a 7/16" x 2" bolt H with a 7/16" lock washer K in the middle.