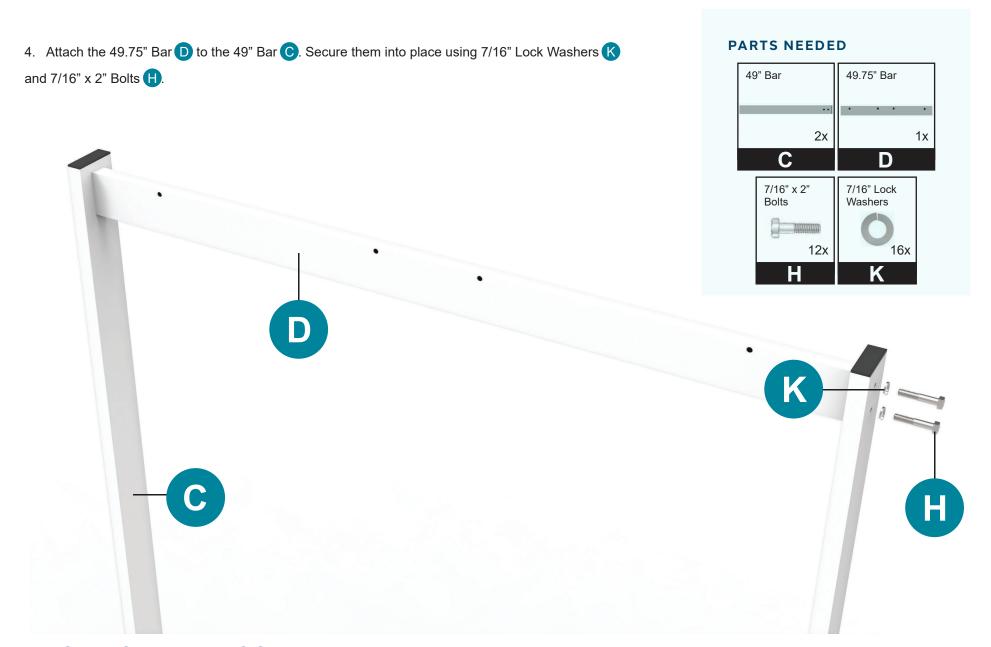

#### **BOX 2 - HARDWARE BAG**

Please be aware that the assembly requires the participation of two people.

5/16" and 7/16" wrenches (not included) are required.

1. Attach the 24" Bars A to the 50" Bars B. Do so by securing with a 7/16" x 2" bolt H with a 7/16" lock washer K in the middle.