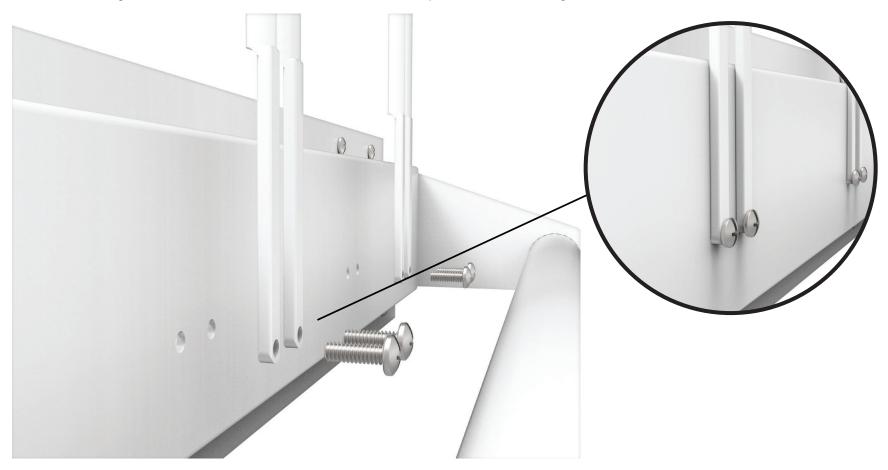

Attach the apron rack directly to the wall studs.

If it is not possible to affix the apron rack directly to the wall studs, then install a plywood

panel spanning the two wall studs.

Then affix the apron rack to the panel.