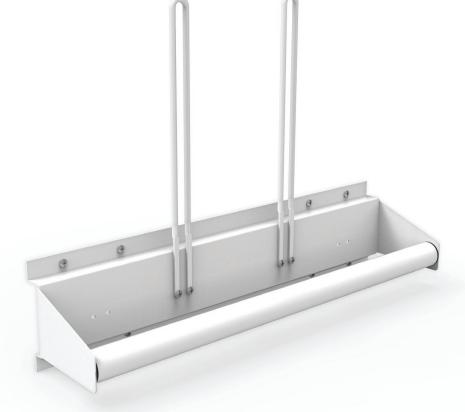

## **HOW TO INSTALL**

WALL MOUNTED STEEL APRON RACK, TOWEL BAR STYLE, WITH GLOVE HOLDERS

### **PARTS LIST**

**NO GLOVES** 

2 GLOVES

4 GLOVES

Attach the glove holders to the base of the apron rack using screws.

**Note:** If you purchased the Wall Mounted Steel Apron Rack, Towel Bar Style without glove holders, proceed directly to step 2.

Attach the apron rack directly to the wall studs.

If it is not possible to affix the apron rack directly to the wall studs, then install a plywood

panel spanning the two wall studs.

Then affix the apron rack to the panel.