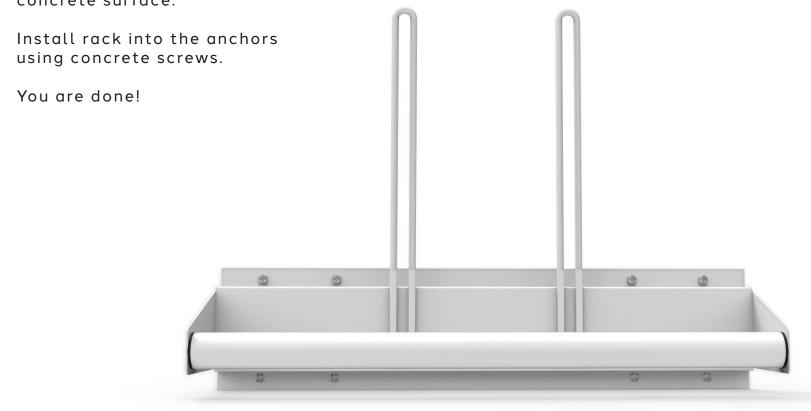

Note: The panel must be able to support the weight of 150lbs.

Mount using 150lb concrete anchor and concrete screws.

Use masonry drill and drill the hole 1/2 inch deeper than the 150 lb concrete anchor. Use a hammer to drive the anchor into the hole until the anchor head rests on the concrete surface.

Note: The concrete anchor must be able to support 150lb.