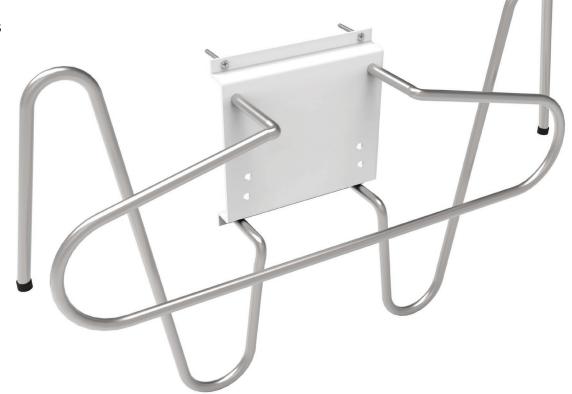

#### HOW TO INSTALL WALL MOUNTED CHROME LEAD APRON AND GLOVE HOLDER

Attach the apron rack directly to the wall studs.

If it is not possible to affix the apron rack directly to the wall studs, then install a plywood panel spanning the two wall studs.

Then affix the apron rack to the panel.

Note: The panel must be able to support the weight of 150lbs.

2

Mount using 150lb concrete anchor and concrete screws.

Use masonry drill and drill the hole 1/2 inch deeper than the 150 lb concrete anchor. Use a hammer to drive the anchor into the hole until the anchor head rests on the concrete surface.

Install rack into the anchors using concrete screws.

You are done!

Note: The concrete anchor must be able to support 150lb.