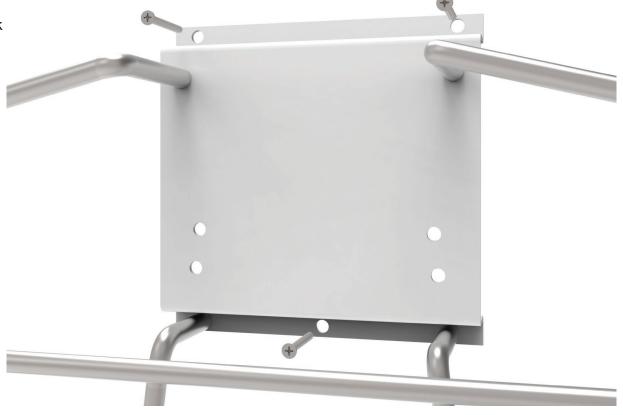

#### HOW TO INSTALL WALL MOUNTED CHROME LEAD APRON AND GLOVE HOLDER

Attach the apron rack directly to the wall studs.

If it is not possible to affix the apron rack directly to the wall studs, then install a plywood panel spanning the two wall studs.

Then affix the apron rack to the panel.

Note: The panel must be able to support the weight of 150lbs.

2

Mount using 150lb concrete anchor and concrete screws.

Use masonry drill and drill the hole 1/2 inch deeper than the 150 lb concrete anchor. Use a hammer to drive the anchor into the hole until the anchor head rests on the concrete surface.

Install rack into the anchors using concrete screws.

You are done!

Note: The concrete anchor must be able to support 150lb.