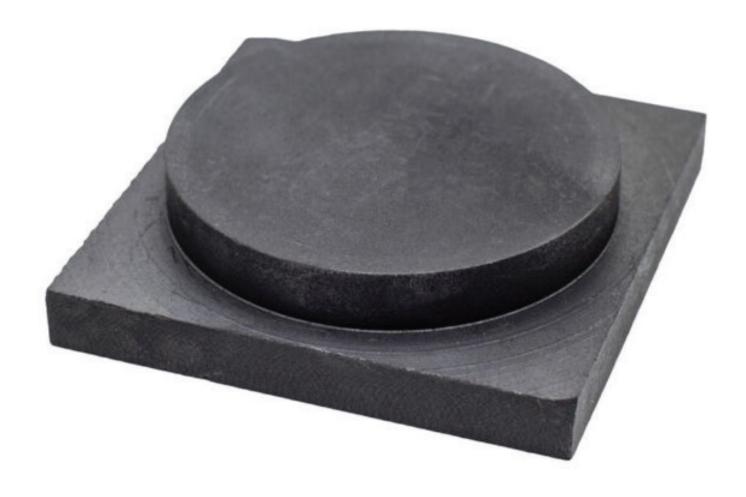

## PRODUCT INFORMATION 2" SQUARE FLAT HEAD PARALLEL MASHER

The 2" Square Flat Head Parallel Masher is a replacement head designed specifically for the Parallel Masher. It is made of high-quality graphite, with an internal diameter measurement of 1.75" for the round head and a square head measurement of 2" x 2". Please note that the 2" Square Flat Head Parallel Masher is sold individually so that replacement of chipped or broken sides is easy and affordable. If you need one complete set, remember to get two heads.

## **SPECIFICATION**

SIZE: 1.75" FOR ROUND HEAD, 2" X 2" FOR

THE SQUARE HEAD.

WEIGHT: 16 oz

**Sold individually** 

**MATERIAL:** Graphite

**COLOR: Black** 

FEATURES: Affordable, high-quality