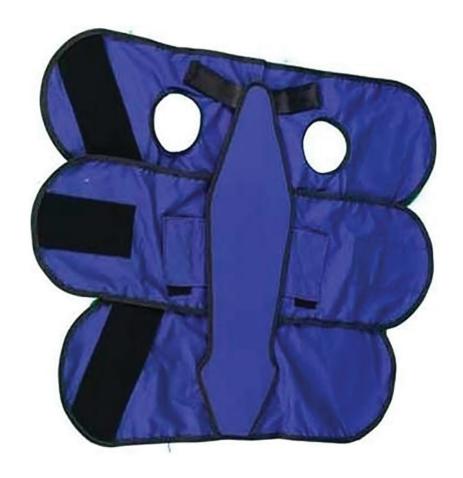

## PRODUCT INFORMATION 3-TIER LARGE FLAP SET

The 3-Tier Large Flap Set is a replacement flap set for the Large Papoose Board MRI Safe, intended for children between 6-12 years old. The flap set is great for medical professionals to have when conducting MRI and X-Ray scans. The Velcro can be quickly applied to patients to restrain them safely, and the hook and loop fasteners assure a stable and secure grip for medical professionals to conduct their imaging procedures. In addition, the diagonal design of the board is of great help during the restraining process. The design lets the flaps crisscross, resulting in an incredibly snug fit. Also, the 4 arm/wrist straps that come with the Large Papoose Board kit can provide more immobilization options for the professional. As a result, the medical professional can open certain flaps to get a scan of the patient's torso, while maintaining security.

## **SPECIFICATION**

SIZE: LARGE

**MATERIAL: NYLON/VELCRO** 

COLOR: BLACK/BLUE

Features: Hook and loop fasteners to assure a stable

and secure grip, MRI safe, intended for children between

6-12 years old